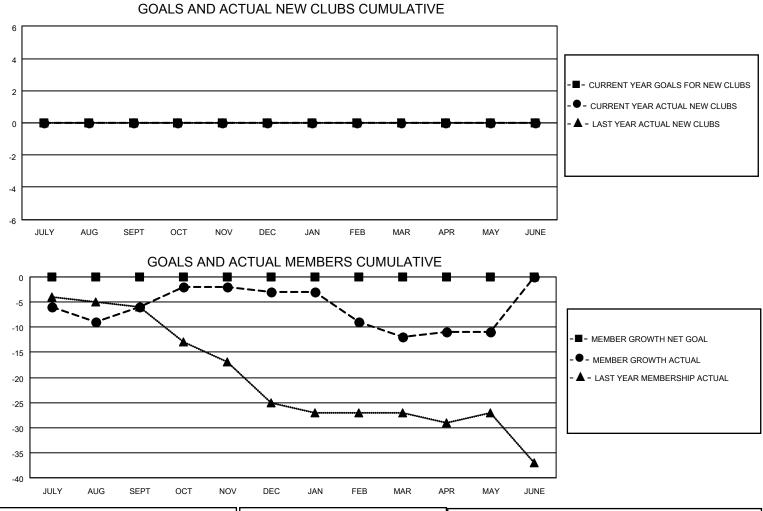

## LOCATION UTAH

District 28 T

Results as of: 5/31/2022

| Clubs                 |               |           |               | Members               |                          |                         |                                                    |
|-----------------------|---------------|-----------|---------------|-----------------------|--------------------------|-------------------------|----------------------------------------------------|
| RESULTS FOR 2021-2022 |               |           |               | RESULTS FOR 2021-2022 |                          |                         |                                                    |
| QUARTER               | NEW CLUB GOAL | NEW CLUBS | DROPPED CLUBS | QUARTER               | /IBER GROWTH NET<br>GOAL | MEMBER GROWTH<br>ACTUAL | DROPPED<br>MEMBERS ACTUAL<br>(including transfers) |
| JULY/AUG/SEPT         | 0             | 0         | 0             | JULY/AUG/SEPT         | 0                        | 17                      | 20                                                 |
| OCT/NOV/DEC           | 0             | 0         | 0             | OCT/NOV/DEC           | 0                        | 19                      | 13                                                 |
| JAN/FEB/MAR           | 0             | 0         | 0             | JAN/FEB/MAR           | 0                        | 7                       | 15                                                 |
| APR/MAY/JUNE          | 0             | 0         | 0             | APR/MAY/JUNE          | 0                        | 7                       | 4                                                  |